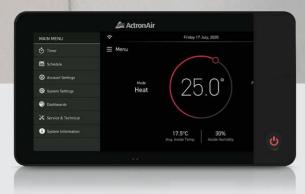

#### Clear and simple interface.

Our custom designed and built user interface is simple, intuitive, and easy to use.

#### Colour coded navigation.

Clean and simple colour coded buttons make navigating through the menu easy, always letting you know where to press, or what's been pressed.

#### Colour coded zoning.

Any zone that is on will be colourcoded according to the mode that the system is operating in.