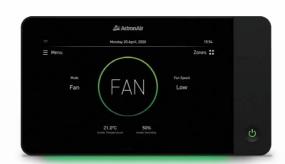

Fan Air circulation only

#### Colour coded navigation.

Clean and simple colour coded buttons make navigating through the menu easy, always letting you know where to press, or what's been pressed.

#### Colour coded zoning.

Any zone that is on will be colourcoded according to the mode that the system is operating in.