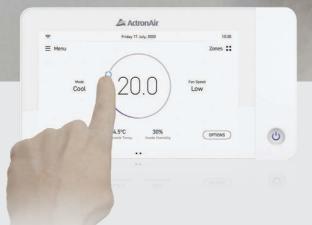

## Colour code your mode.

When operational NEO's unique LED Wall Glow is colour coded, so you always know what mode your air conditioner is in.

Stay cosy in Winter

Auto Automatically heat or cool

Stay cool in Summer

#### Temperature dial.

Simply place your finger on the toggle of the dial and slide left or right to increase or decrease the temperature.