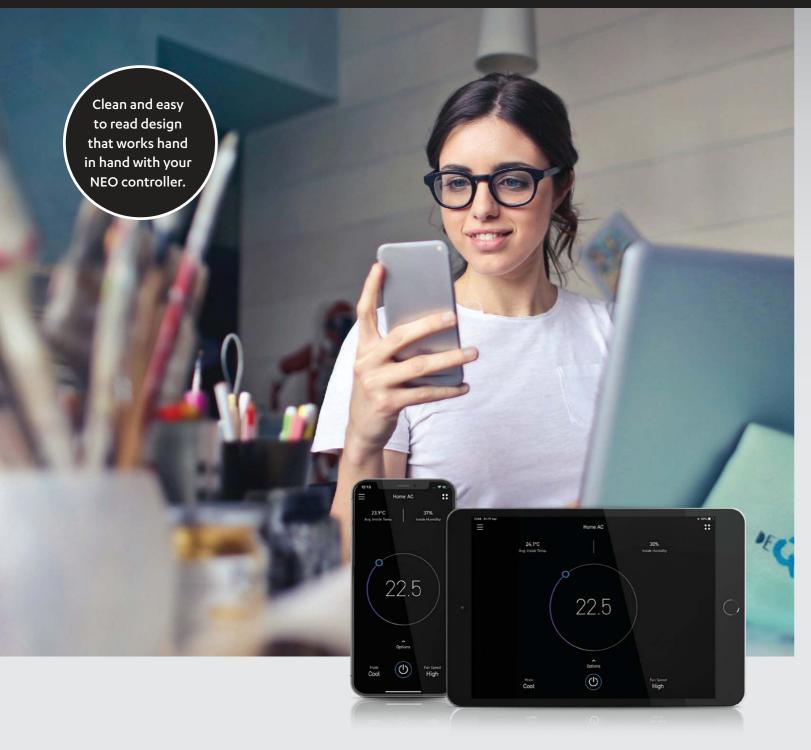

# Come home to comfort with NEO Connect.

Included as standard, the NEO Connect app allows you to connect with comfort from your mobile or tablet from virtually anywhere in the world.

ee NEO Connect Mobile App available on

# Control in style.

NEO Connect Mobile App

Note: Mobile devices not included.

® iPhone, iPod and iPad are registered trademarks of Apple Inc. Android is a trademark of Google Inc.