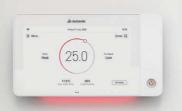

#### Temperature dial.

Simply place your finger on the toggle of the dial and slide left or right to increase or decrease the temperature.