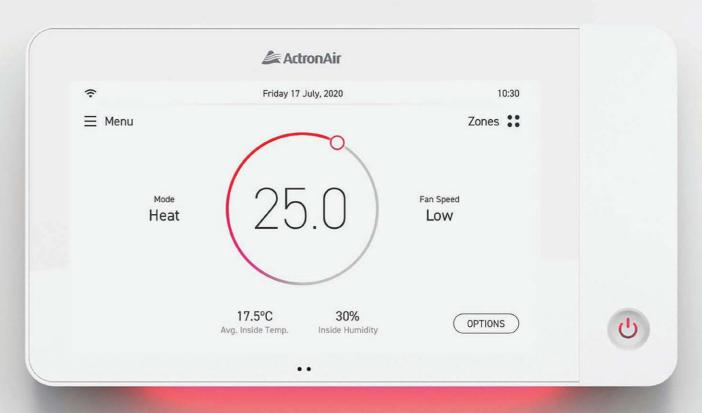

## Colour code your mode.

When operational NEO's unique LED Wall Glow is colour coded, so you always know what mode your air conditioner is in.

Stay cosy in Winter

Auto Automatically heat or cool

Stay cool in Summer

Fan Air circulation only