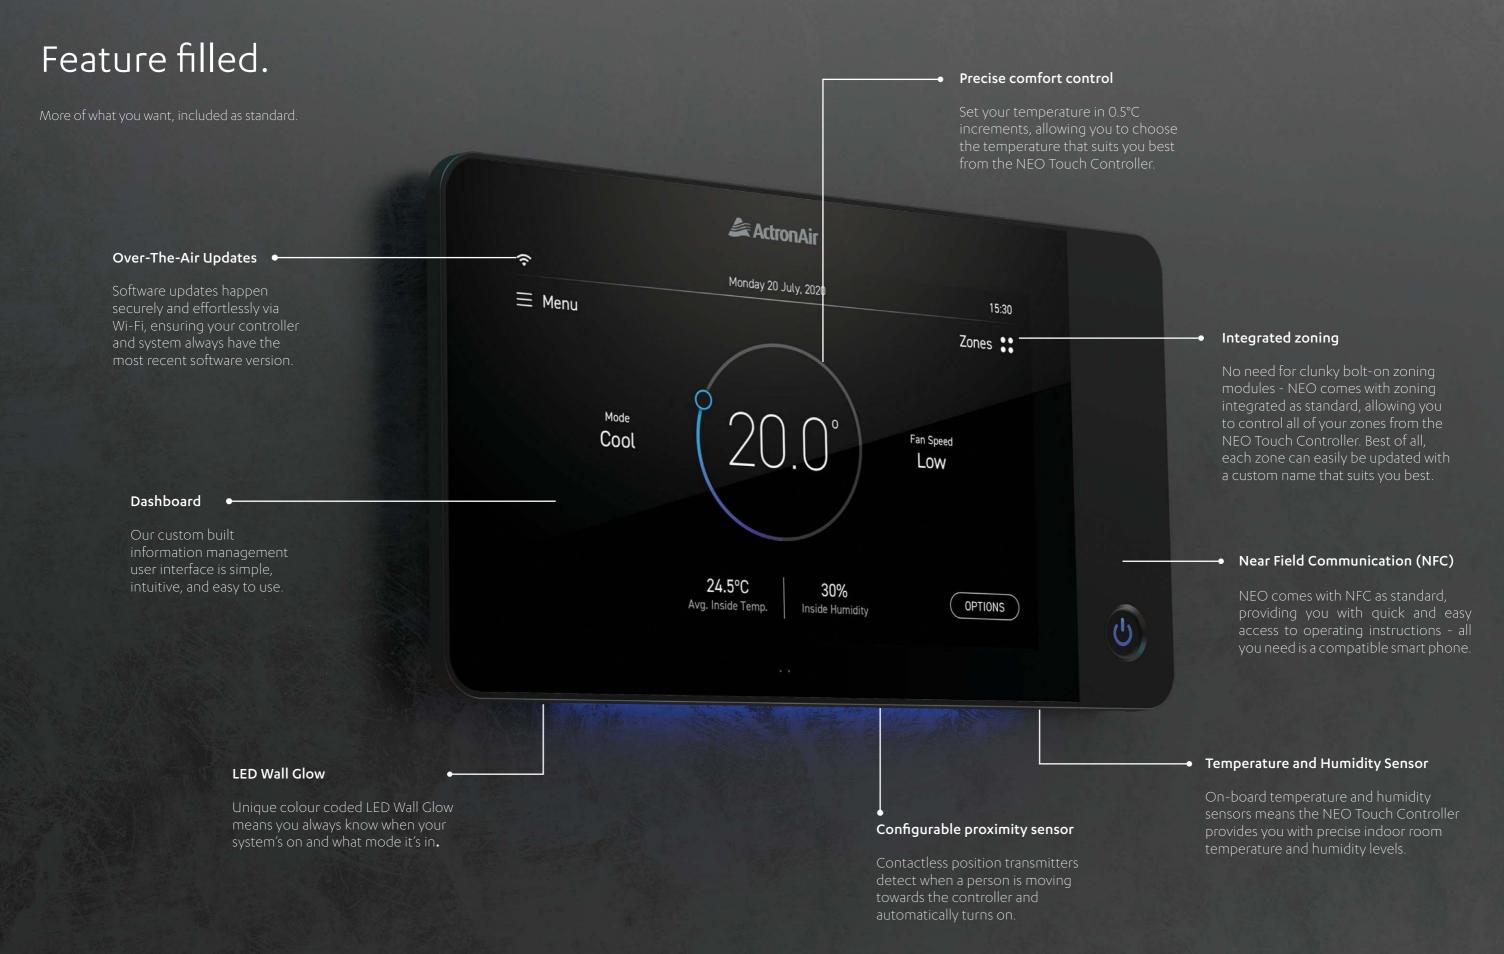

# Control in style.

# Designed with you in mind.

NEO's interface not only looks great but was also developed by ActronAir from the ground up to make controlling our systems simple and intuitive. Featuring an iconic and easy to use temperature dial, NEO's clean design makes controlling advanced functions simple, allowing you to easily set schedules or change your mode.

#### Clear and simple interface.

Our custom designed and built user interface is simple, intuitive, and easy to use.

#### Temperature dial.

Simply place your finger on the toggle of the dial and slide left or right to increase or decrease the temperature.

#### Colour coded navigation.

Clean and simple colour coded buttons make navigating through the menu easy, always letting you know where to press, or what's been pressed.

#### Colour coded zoning.

Any zone that is on will be colourcoded according to the mode that the system is operating in.