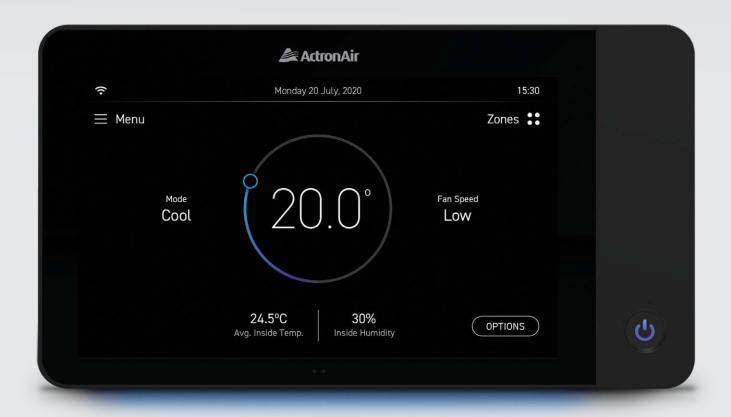

# Designed with you in mind.

NEO's interface not only looks great but was also developed by ActronAir from the ground up to make controlling our systems simple and intuitive. Featuring an iconic and easy to use temperature dial, NEO's clean design makes controlling advanced functions simple, allowing you to easily set schedules or change your mode.

#### Clear and simple interface.

Our custom designed and built user interface is simple, intuitive, and easy to use.

#### Temperature dial.

Simply place your finger on the toggle of the dial and slide left or right to increase or decrease the temperature.

#### Colour coded navigation.

Clean and simple colour coded buttons make navigating through the menu easy, always letting you know where to press, or what's been pressed.

#### Colour coded zoning.

Any zone that is on will be colourcoded according to the mode that the system is operating in.