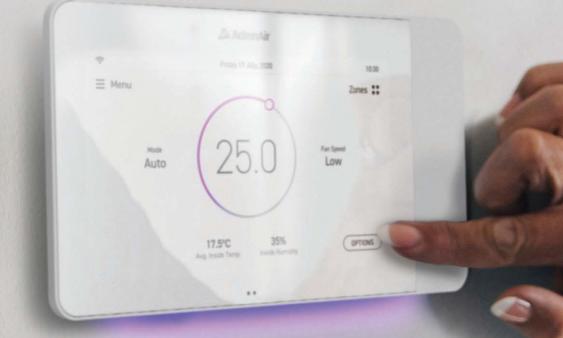

# Designed with you in mind.

NEO's interface not only looks great but was also developed by ActronAir from the ground up to make controlling our systems simple and intuitive. Featuring an iconic and easy to use temperature dial, NEO's clean design makes controlling advanced functions simple, allowing you to easily set schedules or change your mode.

#### Temperature dial.

Simply place your finger on the toggle of the dial and slide left or right to increase or decrease the temperature.